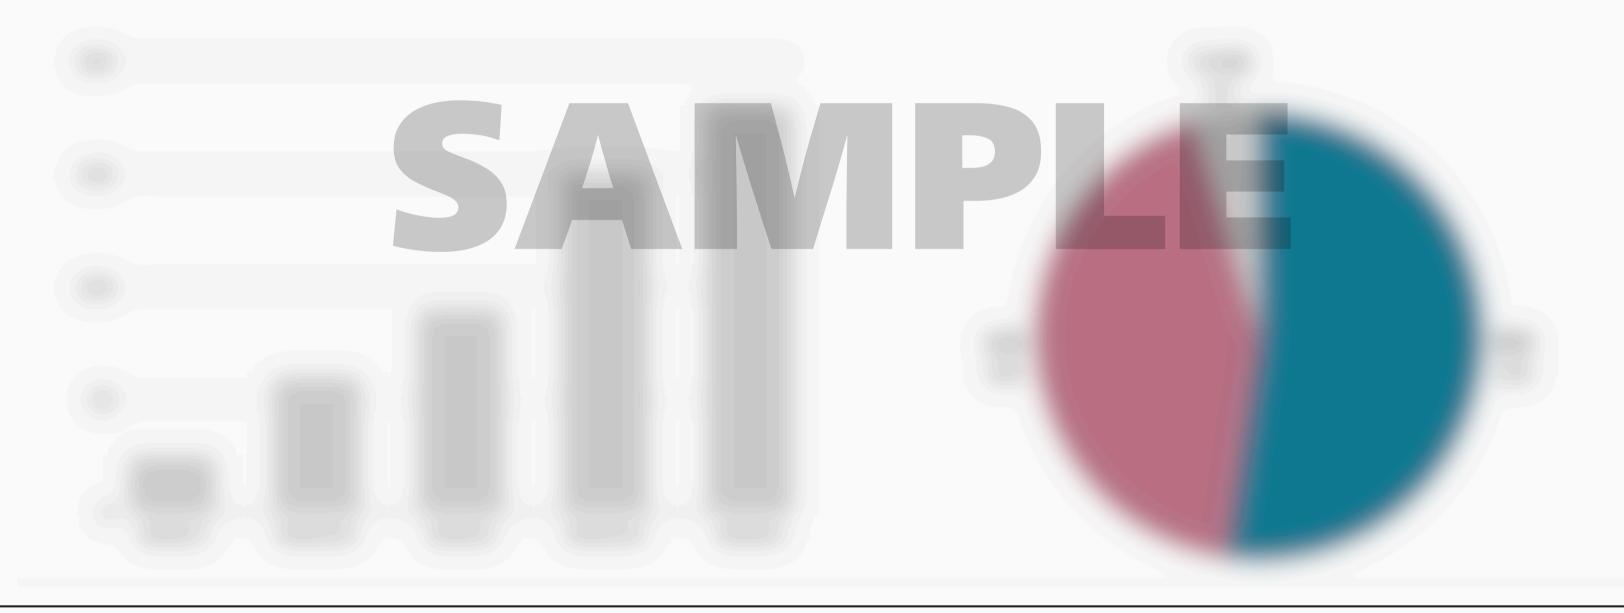

### 同じ業界の現状と退職データ

| 項目           | データ   | 説明・備考 |
|--------------|-------|-------|
| 退職代行を利用された企業 | 58社   |       |
| 退職代行利用者数     | 289名  |       |
| 平均年齢         | 28.4歳 |       |
| 新卒人数         | 53名   |       |
| 新卒者の割合       | 21%   |       |

(2024年10月時点のデータ)

### 同じ業界の現状と退職データ

■退職代行利用者数と男女比